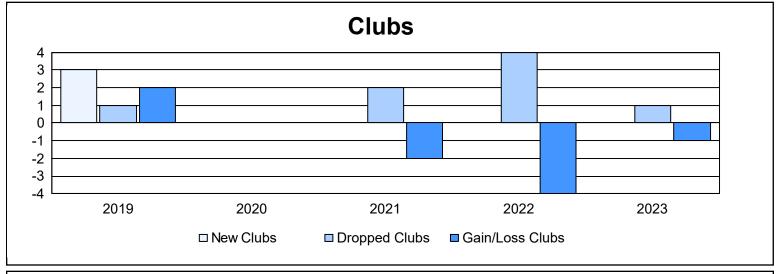

District 14 T As of June 2023 Cumulative

| Year      | New<br>Clubs | Dropped<br>Clubs | Gain/<br>Loss<br>Clubs | New<br>Members | Charter<br>Members | Reinstate<br>Members | Transfer<br>Members | Total<br>Member<br>Added | Total<br>Members<br>Dropped | Gain/<br>Loss<br>Members |
|-----------|--------------|------------------|------------------------|----------------|--------------------|----------------------|---------------------|--------------------------|-----------------------------|--------------------------|
| 2018-2019 | 3            | 1                | 2                      | 98             | 69                 | 6                    | 1                   | 174                      | 163                         | 11                       |
| 2019-2020 | 0            | 0                | 0                      | 57             | 6                  | 4                    | 4                   | 71                       | 122                         | -51                      |
| 2020-2021 | 0            | 2                | -2                     | 53             | 3                  | 6                    | 1                   | 63                       | 148                         | -85                      |
| 2021-2022 | 0            | 4                | -4                     | 124            | 4                  | 5                    | 5                   | 138                      | 197                         | -59                      |
| 2022-2023 | 0            | 1                | -1                     | 74             | 3                  | 4                    | 2                   | 83                       | 102                         | -19                      |
| Average   | 1            | 2                | -1                     | 81             | 17                 | 5                    | 3                   | 106                      | 146                         | -41                      |